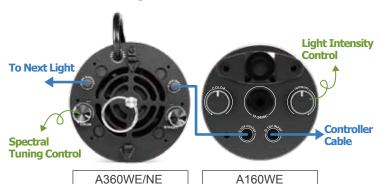

# **Controllability**

Compatible with 0 ~ 10V external controllers\*

 Multiple lights can be daisy-chained for control by either a single external controller or first light in chain

\* Cables sold separately