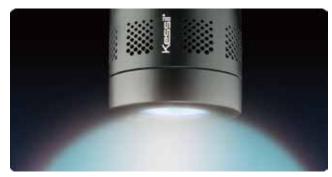

### **Shimmer**

Kessil lights are the only LEDs capable of producing a spectacular shimmer that rivals MH. The effect gives the look of natural sunlight on a coral reef. It's like having your own piece of the ocean.

### **Penetration**

Patented Dense Matrix LED™ technology concentrates multiple LED chips into a single light source, creating better and deeper penetration, without sacrificing coverage. New E-Series LEDs are 15% brighter.