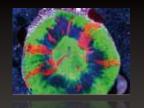

### **Shimmer**

Kessil lights are the only LEDs capable of producing a spectacular shimmer that rivals MH. The effect gives the look of natural sunlight on a coral reef. It's like having your own piece of the ocean.

### **Spectrum**

Kessil LED chips are manufactured in-house with spectrums customized for aquarist needs. Dense Matrix $^{\text{TM}}$  technology is used to build LED arrays with unique spectral blends. A proprietary blend of UV light enhances coral growth and color.