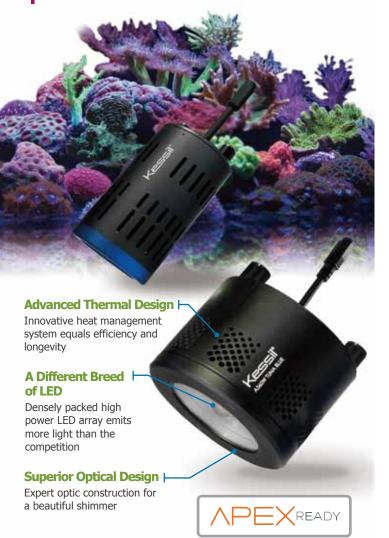

### **Shimmer**

Kessil lights are the only LEDs capable of producing a spectacular shimmer that rivals MH. The effect gives the look of natural sunlight on a coral reef. It's like having your own piece of the ocean.

### **Spectrum**

Kessil LED chips are manufactured in-house with spectrums customized for aquarist needs. Dense Matrix $^{\text{TM}}$  technology is used to build LED arrays with unique spectral blends. A proprietary blend of UV light enhances coral growth and color.

### **Penetration**

Patented Dense Matrix LED™ technology concentrates multiple LED chips into a single light source, creating better and deeper penetration, without sacrificing coverage. New E-Series LEDs are 15% brighter.

# **Tunability**

Tune the spectrum (10,000K – Actinic) and intensity for a personalized look. Kessil Logic $^{\text{TM}}$  maintains consistent output across the tunable spectrum.