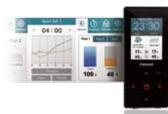

# **Controllability**

Compatible with 0 ~ 10V external controllers\*

 Multiple lights can be daisy-chained for control by either a single external controller or first light in chain

\* Cables sold separately